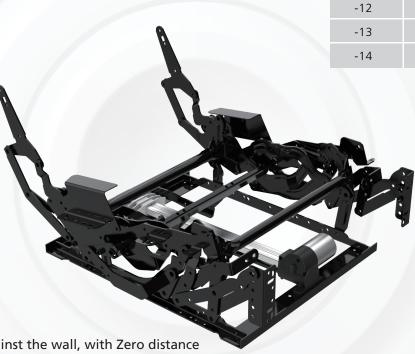

Standard Sizes (mm) Custom sizes available

Width

-1

-2

-3

-4

-5

-6

-7

-8 -9

-10

-11

Installation

Size

533

558.4

583.8

609.2

634.6 660

685.4 710.8

736.2

761.6

787

812.4

837.8

863.2

## METAL-TO-THE-FLOOR ZERO-WALL

1/ The backrest leans completely against the wall, with Zero distance

2/ Unique backrest design prevents clothes from pulling and provides better lumbar support

3/ Seat height compression design, reduced by 50mm