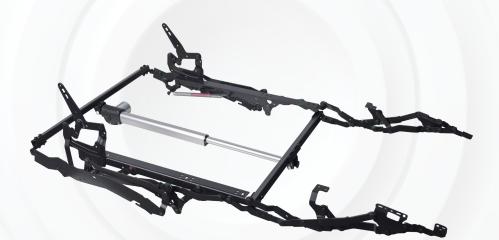

## 5810D **WOOD-TO-THE-FLOOR** LOW SEAT

Actuators: 1

Zero-Wall

| Standard Sizes (mm)<br>Custom sizes available |                      |
|-----------------------------------------------|----------------------|
| Seat<br>Width                                 | Installation<br>Size |
| - 1                                           | 533                  |
| -2                                            | 558.4                |
| -3                                            | 583.8                |
| -4                                            | 609.2                |
| -5                                            | 634.6                |
| -6                                            | 660                  |
| -7                                            | 685.4                |
| -8                                            | 710.8                |
| -9                                            | 736.2                |
| -10                                           | 761.6                |
| -11                                           | 787                  |
| -12                                           | 812.4                |
| -13                                           | 837.8                |
| -14                                           | 863.2                |

## 1/ Power.

Motorized

Load: 350Lbs

- 2/ Suitable for high-leg armchairs and sofas.
- 3/ The seat height can be reduced by 1".
- 4/ KD metal bracket design allows easy back removal for handling and transportation.
- 5/ Ingenious design to prevent deformation.
- 6/ Large diameter crossbar and long-lasting rivet joints.
- 7/ The angle from TV position to full recliner position is 30°.
- 8/ Available in standard and custom sizes.