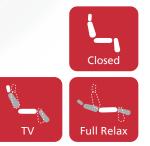

## 1/ Power.

Motorized

Load: 350Lbs

- 2/ Suitable for high-leg armchairs and sofas.
- 3/ The seat height can be reduced by 1".
- 4/ KD metal bracket design allows easy back removal for handling and transportation.
- 5/ Ingenious design to prevent deformation.
- 6/ Large diameter crossbar and long-lasting rivet joints.
- 7/ The angle from TV position to full recliner position is 30°.
- 8/ Available in standard and custom sizes.