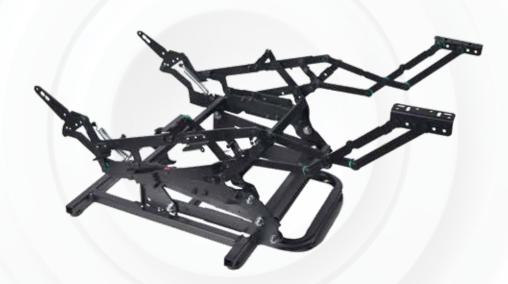

## 6111D SINGLE MOTOR LIFT CHAIR MECHANISM

| Standard Sizes (mm) Custom sizes available |                      |
|--------------------------------------------|----------------------|
| Seat<br>Width                              | Installation<br>Size |
| -1                                         | 498.4                |
| -2                                         | 523.8                |
| -3                                         | 549.2                |
| -4                                         | 574.6                |

## Technical data:

- 1/ Power.
- 2/ Single motor system.
- 3/ Ingenious design to prevent deformation.
- 4/ Large diameter cross tubes and extended life rivet joints.
- 5/ KD metal bracket design allows easy back removal for handling and transportation.
- 6/ The angle from TV position to full recliner position is 23°.
- 7/ Same wooden frame as Rocker / Glider / Zero-wall, etc.
- 8/ Available in sizes: -1/-2/-3/-4.