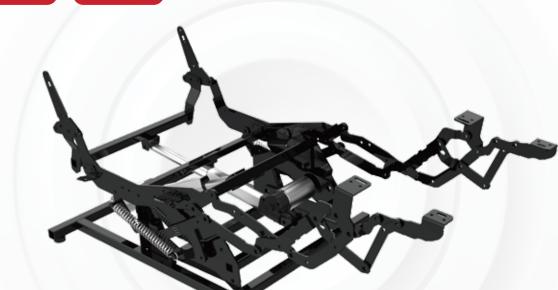

## 1/ Power.

- 2/ Dual-motor system.
- 3/ Split ottoman design for extended footrest.
- 4/ Large diameter cross tubes and extended life rivet joints.
- 5/ KD metal bracket design allows easy back removal for handling and transportation.
- 6/ The angle from TV position to full recliner position is 43°.
- 7/ Same wooden frame as Rocker / Glider / Zero-wall series.
- 8/ AAvailable in standard and custom sizes.