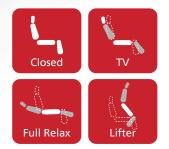

| 473                  |
| -1                                            | 498.4                |
| -2                                            | 523.8                |
| -3                                            | 549.2                |
| -4                                            | 574.6                |





## Technical data:

## 1/ Power.

- 2/ Dual-motor system.
- 3/ Split ottoman design for extended footrest.
- 4/ Large diameter cross tubes and extended life rivet joints.
- 5/ KD metal bracket design allows easy back removal for handling and transportation.
- 6/ The angle from TV position to full recliner position is 43°.
- 7/ Same wooden frame as Rocker / Glider / Zero-wall series.
- 8/ AAvailable in standard and custom sizes.